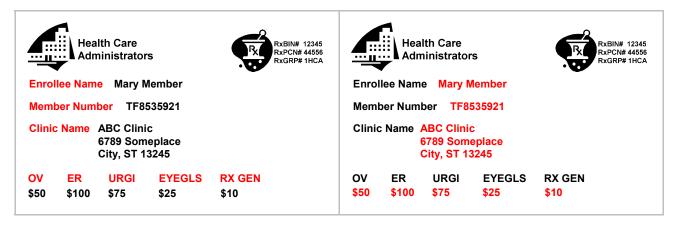

## 2-up Personalized Medical Identification Cards

Features include...

- Provides room for a prominent company logo with letterhead format
- Laser printed on back side with member address for mailing in a window envelope
- Variable information on two sides with Highlight Color to emphasize important information
- Quick response and timely delivery

Mary Member 123 Any Street City, ST 99999

The following are phone numbers you will need to report your claims for Health Care Administrators

Member Services

1-888-999-9999

 Member Services
 1-888-999-9999